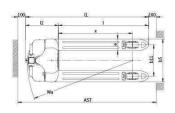

## CBD15J-Li3

|      | Characteristics                                  |                                                                                                                                                                                                                                                                                                                                                                                                                                                                                                                                                                                                                                                                                                                                                                                                                                                                                                                                                                                                                                                                                                                                                                                                                                                                                                                                                                                                                                                                                                                                                                                                                                                                                                                                                                                                                                                                                                                                                                                                                                                                                                                                |                               |       |       |  |
|------|--------------------------------------------------|--------------------------------------------------------------------------------------------------------------------------------------------------------------------------------------------------------------------------------------------------------------------------------------------------------------------------------------------------------------------------------------------------------------------------------------------------------------------------------------------------------------------------------------------------------------------------------------------------------------------------------------------------------------------------------------------------------------------------------------------------------------------------------------------------------------------------------------------------------------------------------------------------------------------------------------------------------------------------------------------------------------------------------------------------------------------------------------------------------------------------------------------------------------------------------------------------------------------------------------------------------------------------------------------------------------------------------------------------------------------------------------------------------------------------------------------------------------------------------------------------------------------------------------------------------------------------------------------------------------------------------------------------------------------------------------------------------------------------------------------------------------------------------------------------------------------------------------------------------------------------------------------------------------------------------------------------------------------------------------------------------------------------------------------------------------------------------------------------------------------------------|-------------------------------|-------|-------|--|
| 1.01 | Manufacturer                                     |                                                                                                                                                                                                                                                                                                                                                                                                                                                                                                                                                                                                                                                                                                                                                                                                                                                                                                                                                                                                                                                                                                                                                                                                                                                                                                                                                                                                                                                                                                                                                                                                                                                                                                                                                                                                                                                                                                                                                                                                                                                                                                                                | MUVULCAN                      |       |       |  |
| .02  | Model                                            |                                                                                                                                                                                                                                                                                                                                                                                                                                                                                                                                                                                                                                                                                                                                                                                                                                                                                                                                                                                                                                                                                                                                                                                                                                                                                                                                                                                                                                                                                                                                                                                                                                                                                                                                                                                                                                                                                                                                                                                                                                                                                                                                | CBD15J-Li3                    |       |       |  |
| .03  | Power unit                                       |                                                                                                                                                                                                                                                                                                                                                                                                                                                                                                                                                                                                                                                                                                                                                                                                                                                                                                                                                                                                                                                                                                                                                                                                                                                                                                                                                                                                                                                                                                                                                                                                                                                                                                                                                                                                                                                                                                                                                                                                                                                                                                                                | Electric                      |       |       |  |
| .04  | Operation                                        |                                                                                                                                                                                                                                                                                                                                                                                                                                                                                                                                                                                                                                                                                                                                                                                                                                                                                                                                                                                                                                                                                                                                                                                                                                                                                                                                                                                                                                                                                                                                                                                                                                                                                                                                                                                                                                                                                                                                                                                                                                                                                                                                | Pedestrian                    |       |       |  |
| .05  | Rated traction weight                            | Q (t)                                                                                                                                                                                                                                                                                                                                                                                                                                                                                                                                                                                                                                                                                                                                                                                                                                                                                                                                                                                                                                                                                                                                                                                                                                                                                                                                                                                                                                                                                                                                                                                                                                                                                                                                                                                                                                                                                                                                                                                                                                                                                                                          | 1.5                           |       |       |  |
| .06  | Load centre                                      | c (mm)                                                                                                                                                                                                                                                                                                                                                                                                                                                                                                                                                                                                                                                                                                                                                                                                                                                                                                                                                                                                                                                                                                                                                                                                                                                                                                                                                                                                                                                                                                                                                                                                                                                                                                                                                                                                                                                                                                                                                                                                                                                                                                                         | 600                           |       |       |  |
| .07  | Axle centre to fork face                         | x (mm)                                                                                                                                                                                                                                                                                                                                                                                                                                                                                                                                                                                                                                                                                                                                                                                                                                                                                                                                                                                                                                                                                                                                                                                                                                                                                                                                                                                                                                                                                                                                                                                                                                                                                                                                                                                                                                                                                                                                                                                                                                                                                                                         | 944                           |       |       |  |
| 1.08 | Wheel base                                       | y (mm)                                                                                                                                                                                                                                                                                                                                                                                                                                                                                                                                                                                                                                                                                                                                                                                                                                                                                                                                                                                                                                                                                                                                                                                                                                                                                                                                                                                                                                                                                                                                                                                                                                                                                                                                                                                                                                                                                                                                                                                                                                                                                                                         |                               | 1190  |       |  |
|      | Weights                                          |                                                                                                                                                                                                                                                                                                                                                                                                                                                                                                                                                                                                                                                                                                                                                                                                                                                                                                                                                                                                                                                                                                                                                                                                                                                                                                                                                                                                                                                                                                                                                                                                                                                                                                                                                                                                                                                                                                                                                                                                                                                                                                                                |                               |       |       |  |
| 2.01 | Service weight with battery                      | kg                                                                                                                                                                                                                                                                                                                                                                                                                                                                                                                                                                                                                                                                                                                                                                                                                                                                                                                                                                                                                                                                                                                                                                                                                                                                                                                                                                                                                                                                                                                                                                                                                                                                                                                                                                                                                                                                                                                                                                                                                                                                                                                             | 1                             | 138   |       |  |
|      | Wheels/Tyres                                     | 1                                                                                                                                                                                                                                                                                                                                                                                                                                                                                                                                                                                                                                                                                                                                                                                                                                                                                                                                                                                                                                                                                                                                                                                                                                                                                                                                                                                                                                                                                                                                                                                                                                                                                                                                                                                                                                                                                                                                                                                                                                                                                                                              |                               |       |       |  |
| .01  | Wheels type                                      |                                                                                                                                                                                                                                                                                                                                                                                                                                                                                                                                                                                                                                                                                                                                                                                                                                                                                                                                                                                                                                                                                                                                                                                                                                                                                                                                                                                                                                                                                                                                                                                                                                                                                                                                                                                                                                                                                                                                                                                                                                                                                                                                | Polyurethane                  |       |       |  |
| .02  | Driving wheel size                               | Φ×w(mm)                                                                                                                                                                                                                                                                                                                                                                                                                                                                                                                                                                                                                                                                                                                                                                                                                                                                                                                                                                                                                                                                                                                                                                                                                                                                                                                                                                                                                                                                                                                                                                                                                                                                                                                                                                                                                                                                                                                                                                                                                                                                                                                        | Ф210×70                       |       |       |  |
| .03  | Bearing wheel size                               | Φ×w(mm)                                                                                                                                                                                                                                                                                                                                                                                                                                                                                                                                                                                                                                                                                                                                                                                                                                                                                                                                                                                                                                                                                                                                                                                                                                                                                                                                                                                                                                                                                                                                                                                                                                                                                                                                                                                                                                                                                                                                                                                                                                                                                                                        | Φ80×60                        |       |       |  |
| .04  | Wheels, number front/rear (x = driven)           |                                                                                                                                                                                                                                                                                                                                                                                                                                                                                                                                                                                                                                                                                                                                                                                                                                                                                                                                                                                                                                                                                                                                                                                                                                                                                                                                                                                                                                                                                                                                                                                                                                                                                                                                                                                                                                                                                                                                                                                                                                                                                                                                | 1x/4                          |       |       |  |
| 3.05 | Track width                                      | b11 (mm)                                                                                                                                                                                                                                                                                                                                                                                                                                                                                                                                                                                                                                                                                                                                                                                                                                                                                                                                                                                                                                                                                                                                                                                                                                                                                                                                                                                                                                                                                                                                                                                                                                                                                                                                                                                                                                                                                                                                                                                                                                                                                                                       | 400/535                       |       |       |  |
|      | Dimensions                                       | A STATE OF THE STA | VI PURINING AND THE           |       |       |  |
| .01  | Lift                                             | h3 (mm)                                                                                                                                                                                                                                                                                                                                                                                                                                                                                                                                                                                                                                                                                                                                                                                                                                                                                                                                                                                                                                                                                                                                                                                                                                                                                                                                                                                                                                                                                                                                                                                                                                                                                                                                                                                                                                                                                                                                                                                                                                                                                                                        | 200                           |       |       |  |
| .02  | Overall height(With handle                       | h14 (mm)                                                                                                                                                                                                                                                                                                                                                                                                                                                                                                                                                                                                                                                                                                                                                                                                                                                                                                                                                                                                                                                                                                                                                                                                                                                                                                                                                                                                                                                                                                                                                                                                                                                                                                                                                                                                                                                                                                                                                                                                                                                                                                                       | 725/1145                      |       |       |  |
| .03  | Lowered hength                                   | h13 (mm)                                                                                                                                                                                                                                                                                                                                                                                                                                                                                                                                                                                                                                                                                                                                                                                                                                                                                                                                                                                                                                                                                                                                                                                                                                                                                                                                                                                                                                                                                                                                                                                                                                                                                                                                                                                                                                                                                                                                                                                                                                                                                                                       | 85                            |       |       |  |
| .04  | Overall length                                   | (1 (mm)                                                                                                                                                                                                                                                                                                                                                                                                                                                                                                                                                                                                                                                                                                                                                                                                                                                                                                                                                                                                                                                                                                                                                                                                                                                                                                                                                                                                                                                                                                                                                                                                                                                                                                                                                                                                                                                                                                                                                                                                                                                                                                                        | 1550                          |       |       |  |
| .05  | Length to fork face                              | l2 (mm)                                                                                                                                                                                                                                                                                                                                                                                                                                                                                                                                                                                                                                                                                                                                                                                                                                                                                                                                                                                                                                                                                                                                                                                                                                                                                                                                                                                                                                                                                                                                                                                                                                                                                                                                                                                                                                                                                                                                                                                                                                                                                                                        | 400                           |       |       |  |
| .06  | Overall width                                    | b1/b2 (mm)                                                                                                                                                                                                                                                                                                                                                                                                                                                                                                                                                                                                                                                                                                                                                                                                                                                                                                                                                                                                                                                                                                                                                                                                                                                                                                                                                                                                                                                                                                                                                                                                                                                                                                                                                                                                                                                                                                                                                                                                                                                                                                                     | 550/685                       |       |       |  |
| .07  | Fork dimensions                                  | s/e/l (mm)                                                                                                                                                                                                                                                                                                                                                                                                                                                                                                                                                                                                                                                                                                                                                                                                                                                                                                                                                                                                                                                                                                                                                                                                                                                                                                                                                                                                                                                                                                                                                                                                                                                                                                                                                                                                                                                                                                                                                                                                                                                                                                                     | 50/150/1150                   |       |       |  |
| .08  | Width of forks                                   | b5 (mm)                                                                                                                                                                                                                                                                                                                                                                                                                                                                                                                                                                                                                                                                                                                                                                                                                                                                                                                                                                                                                                                                                                                                                                                                                                                                                                                                                                                                                                                                                                                                                                                                                                                                                                                                                                                                                                                                                                                                                                                                                                                                                                                        | 550/685                       |       |       |  |
| .09  | Min.Ground clearance                             | m2 (mm)                                                                                                                                                                                                                                                                                                                                                                                                                                                                                                                                                                                                                                                                                                                                                                                                                                                                                                                                                                                                                                                                                                                                                                                                                                                                                                                                                                                                                                                                                                                                                                                                                                                                                                                                                                                                                                                                                                                                                                                                                                                                                                                        | 35                            |       |       |  |
| .10  | Aisle width with pallet 1000 x 1200 across forks | Ast (mm)                                                                                                                                                                                                                                                                                                                                                                                                                                                                                                                                                                                                                                                                                                                                                                                                                                                                                                                                                                                                                                                                                                                                                                                                                                                                                                                                                                                                                                                                                                                                                                                                                                                                                                                                                                                                                                                                                                                                                                                                                                                                                                                       | 1750                          |       |       |  |
| .11  | Aisle width with pallet 800 x 1200 along forks   | Ast (mm)                                                                                                                                                                                                                                                                                                                                                                                                                                                                                                                                                                                                                                                                                                                                                                                                                                                                                                                                                                                                                                                                                                                                                                                                                                                                                                                                                                                                                                                                                                                                                                                                                                                                                                                                                                                                                                                                                                                                                                                                                                                                                                                       | 1800                          |       |       |  |
| .12  | Min.Turning radius                               | Wa (mm)                                                                                                                                                                                                                                                                                                                                                                                                                                                                                                                                                                                                                                                                                                                                                                                                                                                                                                                                                                                                                                                                                                                                                                                                                                                                                                                                                                                                                                                                                                                                                                                                                                                                                                                                                                                                                                                                                                                                                                                                                                                                                                                        | 1345                          |       |       |  |
|      | Performance                                      | 1                                                                                                                                                                                                                                                                                                                                                                                                                                                                                                                                                                                                                                                                                                                                                                                                                                                                                                                                                                                                                                                                                                                                                                                                                                                                                                                                                                                                                                                                                                                                                                                                                                                                                                                                                                                                                                                                                                                                                                                                                                                                                                                              | 15.5                          |       |       |  |
| .01  | Travel speed, laden/unladen                      | (km/h)                                                                                                                                                                                                                                                                                                                                                                                                                                                                                                                                                                                                                                                                                                                                                                                                                                                                                                                                                                                                                                                                                                                                                                                                                                                                                                                                                                                                                                                                                                                                                                                                                                                                                                                                                                                                                                                                                                                                                                                                                                                                                                                         | 4.2/4.5                       |       |       |  |
| .02  | Maximum climbing ability, with/without load      | (%)                                                                                                                                                                                                                                                                                                                                                                                                                                                                                                                                                                                                                                                                                                                                                                                                                                                                                                                                                                                                                                                                                                                                                                                                                                                                                                                                                                                                                                                                                                                                                                                                                                                                                                                                                                                                                                                                                                                                                                                                                                                                                                                            | 5/10                          |       |       |  |
| 5.03 | Service brake                                    | (.9)                                                                                                                                                                                                                                                                                                                                                                                                                                                                                                                                                                                                                                                                                                                                                                                                                                                                                                                                                                                                                                                                                                                                                                                                                                                                                                                                                                                                                                                                                                                                                                                                                                                                                                                                                                                                                                                                                                                                                                                                                                                                                                                           | Electromagnetic brake         |       |       |  |
|      | Drive                                            |                                                                                                                                                                                                                                                                                                                                                                                                                                                                                                                                                                                                                                                                                                                                                                                                                                                                                                                                                                                                                                                                                                                                                                                                                                                                                                                                                                                                                                                                                                                                                                                                                                                                                                                                                                                                                                                                                                                                                                                                                                                                                                                                |                               |       |       |  |
| .01  | Drive motor, 60 minute rating                    | (kW)                                                                                                                                                                                                                                                                                                                                                                                                                                                                                                                                                                                                                                                                                                                                                                                                                                                                                                                                                                                                                                                                                                                                                                                                                                                                                                                                                                                                                                                                                                                                                                                                                                                                                                                                                                                                                                                                                                                                                                                                                                                                                                                           | 0.75                          |       |       |  |
| .02  | Lift motor rating at S3 15%                      | (kW)                                                                                                                                                                                                                                                                                                                                                                                                                                                                                                                                                                                                                                                                                                                                                                                                                                                                                                                                                                                                                                                                                                                                                                                                                                                                                                                                                                                                                                                                                                                                                                                                                                                                                                                                                                                                                                                                                                                                                                                                                                                                                                                           | 0.8                           |       |       |  |
| .03  | Battery according to DIN 43531/35/36 A,B,C,no    | (Mer)                                                                                                                                                                                                                                                                                                                                                                                                                                                                                                                                                                                                                                                                                                                                                                                                                                                                                                                                                                                                                                                                                                                                                                                                                                                                                                                                                                                                                                                                                                                                                                                                                                                                                                                                                                                                                                                                                                                                                                                                                                                                                                                          | no                            |       |       |  |
| .04  | Battery voltage/rated capacity                   | (V/Ah)                                                                                                                                                                                                                                                                                                                                                                                                                                                                                                                                                                                                                                                                                                                                                                                                                                                                                                                                                                                                                                                                                                                                                                                                                                                                                                                                                                                                                                                                                                                                                                                                                                                                                                                                                                                                                                                                                                                                                                                                                                                                                                                         | 24/20                         | 24/30 | 24/40 |  |
| 6.05 | Battery weight (± 5%)                            | (kg)                                                                                                                                                                                                                                                                                                                                                                                                                                                                                                                                                                                                                                                                                                                                                                                                                                                                                                                                                                                                                                                                                                                                                                                                                                                                                                                                                                                                                                                                                                                                                                                                                                                                                                                                                                                                                                                                                                                                                                                                                                                                                                                           | 5.5                           | 7     | 8.2   |  |
|      | Others                                           | (1/6/                                                                                                                                                                                                                                                                                                                                                                                                                                                                                                                                                                                                                                                                                                                                                                                                                                                                                                                                                                                                                                                                                                                                                                                                                                                                                                                                                                                                                                                                                                                                                                                                                                                                                                                                                                                                                                                                                                                                                                                                                                                                                                                          | 3.3                           |       | 0.2   |  |
| .01  | Type of drive control                            |                                                                                                                                                                                                                                                                                                                                                                                                                                                                                                                                                                                                                                                                                                                                                                                                                                                                                                                                                                                                                                                                                                                                                                                                                                                                                                                                                                                                                                                                                                                                                                                                                                                                                                                                                                                                                                                                                                                                                                                                                                                                                                                                | 1                             | DC    |       |  |
| .02  | Noise level at operator's ear                    | (dB(A))                                                                                                                                                                                                                                                                                                                                                                                                                                                                                                                                                                                                                                                                                                                                                                                                                                                                                                                                                                                                                                                                                                                                                                                                                                                                                                                                                                                                                                                                                                                                                                                                                                                                                                                                                                                                                                                                                                                                                                                                                                                                                                                        | S 70                          |       |       |  |
| .03  | Steering type                                    | (dD(n))                                                                                                                                                                                                                                                                                                                                                                                                                                                                                                                                                                                                                                                                                                                                                                                                                                                                                                                                                                                                                                                                                                                                                                                                                                                                                                                                                                                                                                                                                                                                                                                                                                                                                                                                                                                                                                                                                                                                                                                                                                                                                                                        | Mechanical steering           |       |       |  |
| .03  | Controller brand                                 |                                                                                                                                                                                                                                                                                                                                                                                                                                                                                                                                                                                                                                                                                                                                                                                                                                                                                                                                                                                                                                                                                                                                                                                                                                                                                                                                                                                                                                                                                                                                                                                                                                                                                                                                                                                                                                                                                                                                                                                                                                                                                                                                | Mechanical steering<br>Curtis |       |       |  |