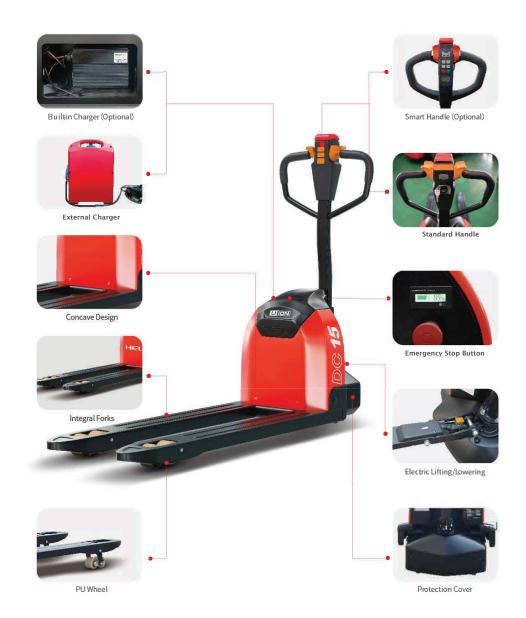

## CBD15J-Li3

|      | Characteristics                                  |                                                                                                                                                                                                                                                                                                                                                                                                                                                                                                                                                                                                                                                                                                                                                                                                                                                                                                                                                                                                                                                                                                                                                                                                                                                                                                                                                                                                                                                                                                                                                                                                                                                                                                                                                                                                                                                                                                                                                                                                                                                                                                                                |                               |       |       |  |
|------|--------------------------------------------------|--------------------------------------------------------------------------------------------------------------------------------------------------------------------------------------------------------------------------------------------------------------------------------------------------------------------------------------------------------------------------------------------------------------------------------------------------------------------------------------------------------------------------------------------------------------------------------------------------------------------------------------------------------------------------------------------------------------------------------------------------------------------------------------------------------------------------------------------------------------------------------------------------------------------------------------------------------------------------------------------------------------------------------------------------------------------------------------------------------------------------------------------------------------------------------------------------------------------------------------------------------------------------------------------------------------------------------------------------------------------------------------------------------------------------------------------------------------------------------------------------------------------------------------------------------------------------------------------------------------------------------------------------------------------------------------------------------------------------------------------------------------------------------------------------------------------------------------------------------------------------------------------------------------------------------------------------------------------------------------------------------------------------------------------------------------------------------------------------------------------------------|-------------------------------|-------|-------|--|
| 1.01 | Manufacturer                                     |                                                                                                                                                                                                                                                                                                                                                                                                                                                                                                                                                                                                                                                                                                                                                                                                                                                                                                                                                                                                                                                                                                                                                                                                                                                                                                                                                                                                                                                                                                                                                                                                                                                                                                                                                                                                                                                                                                                                                                                                                                                                                                                                | MUVULCAN                      |       |       |  |
| .02  | Model                                            |                                                                                                                                                                                                                                                                                                                                                                                                                                                                                                                                                                                                                                                                                                                                                                                                                                                                                                                                                                                                                                                                                                                                                                                                                                                                                                                                                                                                                                                                                                                                                                                                                                                                                                                                                                                                                                                                                                                                                                                                                                                                                                                                | CBD15J-Li3                    |       |       |  |
| .03  | Power unit                                       |                                                                                                                                                                                                                                                                                                                                                                                                                                                                                                                                                                                                                                                                                                                                                                                                                                                                                                                                                                                                                                                                                                                                                                                                                                                                                                                                                                                                                                                                                                                                                                                                                                                                                                                                                                                                                                                                                                                                                                                                                                                                                                                                | Electric                      |       |       |  |
| .04  | Operation                                        |                                                                                                                                                                                                                                                                                                                                                                                                                                                                                                                                                                                                                                                                                                                                                                                                                                                                                                                                                                                                                                                                                                                                                                                                                                                                                                                                                                                                                                                                                                                                                                                                                                                                                                                                                                                                                                                                                                                                                                                                                                                                                                                                | Pedestrian                    |       |       |  |
| .05  | Rated traction weight                            | Q (t)                                                                                                                                                                                                                                                                                                                                                                                                                                                                                                                                                                                                                                                                                                                                                                                                                                                                                                                                                                                                                                                                                                                                                                                                                                                                                                                                                                                                                                                                                                                                                                                                                                                                                                                                                                                                                                                                                                                                                                                                                                                                                                                          | 1.5                           |       |       |  |
| .06  | Load centre                                      | c (mm)                                                                                                                                                                                                                                                                                                                                                                                                                                                                                                                                                                                                                                                                                                                                                                                                                                                                                                                                                                                                                                                                                                                                                                                                                                                                                                                                                                                                                                                                                                                                                                                                                                                                                                                                                                                                                                                                                                                                                                                                                                                                                                                         | 600                           |       |       |  |
| .07  | Axle centre to fork face                         | x (mm)                                                                                                                                                                                                                                                                                                                                                                                                                                                                                                                                                                                                                                                                                                                                                                                                                                                                                                                                                                                                                                                                                                                                                                                                                                                                                                                                                                                                                                                                                                                                                                                                                                                                                                                                                                                                                                                                                                                                                                                                                                                                                                                         | 944                           |       |       |  |
| 1.08 | Wheel base                                       | y (mm)                                                                                                                                                                                                                                                                                                                                                                                                                                                                                                                                                                                                                                                                                                                                                                                                                                                                                                                                                                                                                                                                                                                                                                                                                                                                                                                                                                                                                                                                                                                                                                                                                                                                                                                                                                                                                                                                                                                                                                                                                                                                                                                         |                               | 1190  |       |  |
|      | Weights                                          |                                                                                                                                                                                                                                                                                                                                                                                                                                                                                                                                                                                                                                                                                                                                                                                                                                                                                                                                                                                                                                                                                                                                                                                                                                                                                                                                                                                                                                                                                                                                                                                                                                                                                                                                                                                                                                                                                                                                                                                                                                                                                                                                |                               |       |       |  |
| 2.01 | Service weight with battery                      | kg                                                                                                                                                                                                                                                                                                                                                                                                                                                                                                                                                                                                                                                                                                                                                                                                                                                                                                                                                                                                                                                                                                                                                                                                                                                                                                                                                                                                                                                                                                                                                                                                                                                                                                                                                                                                                                                                                                                                                                                                                                                                                                                             | 1                             | 138   |       |  |
|      | Wheels/Tyres                                     | 1                                                                                                                                                                                                                                                                                                                                                                                                                                                                                                                                                                                                                                                                                                                                                                                                                                                                                                                                                                                                                                                                                                                                                                                                                                                                                                                                                                                                                                                                                                                                                                                                                                                                                                                                                                                                                                                                                                                                                                                                                                                                                                                              |                               |       |       |  |
| .01  | Wheels type                                      |                                                                                                                                                                                                                                                                                                                                                                                                                                                                                                                                                                                                                                                                                                                                                                                                                                                                                                                                                                                                                                                                                                                                                                                                                                                                                                                                                                                                                                                                                                                                                                                                                                                                                                                                                                                                                                                                                                                                                                                                                                                                                                                                | Polyurethane                  |       |       |  |
| .02  | Driving wheel size                               | Φ×w(mm)                                                                                                                                                                                                                                                                                                                                                                                                                                                                                                                                                                                                                                                                                                                                                                                                                                                                                                                                                                                                                                                                                                                                                                                                                                                                                                                                                                                                                                                                                                                                                                                                                                                                                                                                                                                                                                                                                                                                                                                                                                                                                                                        | Ф210×70                       |       |       |  |
| .03  | Bearing wheel size                               | Φ×w(mm)                                                                                                                                                                                                                                                                                                                                                                                                                                                                                                                                                                                                                                                                                                                                                                                                                                                                                                                                                                                                                                                                                                                                                                                                                                                                                                                                                                                                                                                                                                                                                                                                                                                                                                                                                                                                                                                                                                                                                                                                                                                                                                                        | Φ80×60                        |       |       |  |
| .04  | Wheels, number front/rear (x = driven)           |                                                                                                                                                                                                                                                                                                                                                                                                                                                                                                                                                                                                                                                                                                                                                                                                                                                                                                                                                                                                                                                                                                                                                                                                                                                                                                                                                                                                                                                                                                                                                                                                                                                                                                                                                                                                                                                                                                                                                                                                                                                                                                                                | 1x/4                          |       |       |  |
| 3.05 | Track width                                      | b11 (mm)                                                                                                                                                                                                                                                                                                                                                                                                                                                                                                                                                                                                                                                                                                                                                                                                                                                                                                                                                                                                                                                                                                                                                                                                                                                                                                                                                                                                                                                                                                                                                                                                                                                                                                                                                                                                                                                                                                                                                                                                                                                                                                                       | 400/535                       |       |       |  |
|      | Dimensions                                       | A STATE OF THE STA | VI PURINING AND THE           |       |       |  |
| .01  | Lift                                             | h3 (mm)                                                                                                                                                                                                                                                                                                                                                                                                                                                                                                                                                                                                                                                                                                                                                                                                                                                                                                                                                                                                                                                                                                                                                                                                                                                                                                                                                                                                                                                                                                                                                                                                                                                                                                                                                                                                                                                                                                                                                                                                                                                                                                                        | 200                           |       |       |  |
| .02  | Overall height(With handle                       | h14 (mm)                                                                                                                                                                                                                                                                                                                                                                                                                                                                                                                                                                                                                                                                                                                                                                                                                                                                                                                                                                                                                                                                                                                                                                                                                                                                                                                                                                                                                                                                                                                                                                                                                                                                                                                                                                                                                                                                                                                                                                                                                                                                                                                       | 725/1145                      |       |       |  |
| .03  | Lowered hength                                   | h13 (mm)                                                                                                                                                                                                                                                                                                                                                                                                                                                                                                                                                                                                                                                                                                                                                                                                                                                                                                                                                                                                                                                                                                                                                                                                                                                                                                                                                                                                                                                                                                                                                                                                                                                                                                                                                                                                                                                                                                                                                                                                                                                                                                                       | 85                            |       |       |  |
| .04  | Overall length                                   | (1 (mm)                                                                                                                                                                                                                                                                                                                                                                                                                                                                                                                                                                                                                                                                                                                                                                                                                                                                                                                                                                                                                                                                                                                                                                                                                                                                                                                                                                                                                                                                                                                                                                                                                                                                                                                                                                                                                                                                                                                                                                                                                                                                                                                        | 1550                          |       |       |  |
| .05  | Length to fork face                              | l2 (mm)                                                                                                                                                                                                                                                                                                                                                                                                                                                                                                                                                                                                                                                                                                                                                                                                                                                                                                                                                                                                                                                                                                                                                                                                                                                                                                                                                                                                                                                                                                                                                                                                                                                                                                                                                                                                                                                                                                                                                                                                                                                                                                                        | 400                           |       |       |  |
| .06  | Overall width                                    | b1/b2 (mm)                                                                                                                                                                                                                                                                                                                                                                                                                                                                                                                                                                                                                                                                                                                                                                                                                                                                                                                                                                                                                                                                                                                                                                                                                                                                                                                                                                                                                                                                                                                                                                                                                                                                                                                                                                                                                                                                                                                                                                                                                                                                                                                     | 550/685                       |       |       |  |
| .07  | Fork dimensions                                  | s/e/l (mm)                                                                                                                                                                                                                                                                                                                                                                                                                                                                                                                                                                                                                                                                                                                                                                                                                                                                                                                                                                                                                                                                                                                                                                                                                                                                                                                                                                                                                                                                                                                                                                                                                                                                                                                                                                                                                                                                                                                                                                                                                                                                                                                     | 50/150/1150                   |       |       |  |
| .08  | Width of forks                                   | b5 (mm)                                                                                                                                                                                                                                                                                                                                                                                                                                                                                                                                                                                                                                                                                                                                                                                                                                                                                                                                                                                                                                                                                                                                                                                                                                                                                                                                                                                                                                                                                                                                                                                                                                                                                                                                                                                                                                                                                                                                                                                                                                                                                                                        | 550/685                       |       |       |  |
| .09  | Min.Ground clearance                             | m2 (mm)                                                                                                                                                                                                                                                                                                                                                                                                                                                                                                                                                                                                                                                                                                                                                                                                                                                                                                                                                                                                                                                                                                                                                                                                                                                                                                                                                                                                                                                                                                                                                                                                                                                                                                                                                                                                                                                                                                                                                                                                                                                                                                                        | 35                            |       |       |  |
| .10  | Aisle width with pallet 1000 x 1200 across forks | Ast (mm)                                                                                                                                                                                                                                                                                                                                                                                                                                                                                                                                                                                                                                                                                                                                                                                                                                                                                                                                                                                                                                                                                                                                                                                                                                                                                                                                                                                                                                                                                                                                                                                                                                                                                                                                                                                                                                                                                                                                                                                                                                                                                                                       | 1750                          |       |       |  |
| .11  | Aisle width with pallet 800 x 1200 along forks   | Ast (mm)                                                                                                                                                                                                                                                                                                                                                                                                                                                                                                                                                                                                                                                                                                                                                                                                                                                                                                                                                                                                                                                                                                                                                                                                                                                                                                                                                                                                                                                                                                                                                                                                                                                                                                                                                                                                                                                                                                                                                                                                                                                                                                                       | 1800                          |       |       |  |
| .12  | Min.Turning radius                               | Wa (mm)                                                                                                                                                                                                                                                                                                                                                                                                                                                                                                                                                                                                                                                                                                                                                                                                                                                                                                                                                                                                                                                                                                                                                                                                                                                                                                                                                                                                                                                                                                                                                                                                                                                                                                                                                                                                                                                                                                                                                                                                                                                                                                                        | 1345                          |       |       |  |
|      | Performance                                      | 1                                                                                                                                                                                                                                                                                                                                                                                                                                                                                                                                                                                                                                                                                                                                                                                                                                                                                                                                                                                                                                                                                                                                                                                                                                                                                                                                                                                                                                                                                                                                                                                                                                                                                                                                                                                                                                                                                                                                                                                                                                                                                                                              | 15.5                          |       |       |  |
| .01  | Travel speed, laden/unladen                      | (km/h)                                                                                                                                                                                                                                                                                                                                                                                                                                                                                                                                                                                                                                                                                                                                                                                                                                                                                                                                                                                                                                                                                                                                                                                                                                                                                                                                                                                                                                                                                                                                                                                                                                                                                                                                                                                                                                                                                                                                                                                                                                                                                                                         | 4.2/4.5                       |       |       |  |
| .02  | Maximum climbing ability, with/without load      | (%)                                                                                                                                                                                                                                                                                                                                                                                                                                                                                                                                                                                                                                                                                                                                                                                                                                                                                                                                                                                                                                                                                                                                                                                                                                                                                                                                                                                                                                                                                                                                                                                                                                                                                                                                                                                                                                                                                                                                                                                                                                                                                                                            | 5/10                          |       |       |  |
| 5.03 | Service brake                                    | (.9)                                                                                                                                                                                                                                                                                                                                                                                                                                                                                                                                                                                                                                                                                                                                                                                                                                                                                                                                                                                                                                                                                                                                                                                                                                                                                                                                                                                                                                                                                                                                                                                                                                                                                                                                                                                                                                                                                                                                                                                                                                                                                                                           | Electromagnetic brake         |       |       |  |
|      | Drive                                            |                                                                                                                                                                                                                                                                                                                                                                                                                                                                                                                                                                                                                                                                                                                                                                                                                                                                                                                                                                                                                                                                                                                                                                                                                                                                                                                                                                                                                                                                                                                                                                                                                                                                                                                                                                                                                                                                                                                                                                                                                                                                                                                                |                               |       |       |  |
| .01  | Drive motor, 60 minute rating                    | (kW)                                                                                                                                                                                                                                                                                                                                                                                                                                                                                                                                                                                                                                                                                                                                                                                                                                                                                                                                                                                                                                                                                                                                                                                                                                                                                                                                                                                                                                                                                                                                                                                                                                                                                                                                                                                                                                                                                                                                                                                                                                                                                                                           | 0.75                          |       |       |  |
| .02  | Lift motor rating at S3 15%                      | (kW)                                                                                                                                                                                                                                                                                                                                                                                                                                                                                                                                                                                                                                                                                                                                                                                                                                                                                                                                                                                                                                                                                                                                                                                                                                                                                                                                                                                                                                                                                                                                                                                                                                                                                                                                                                                                                                                                                                                                                                                                                                                                                                                           | 0.8                           |       |       |  |
| .03  | Battery according to DIN 43531/35/36 A,B,C,no    | (Mer)                                                                                                                                                                                                                                                                                                                                                                                                                                                                                                                                                                                                                                                                                                                                                                                                                                                                                                                                                                                                                                                                                                                                                                                                                                                                                                                                                                                                                                                                                                                                                                                                                                                                                                                                                                                                                                                                                                                                                                                                                                                                                                                          | no                            |       |       |  |
| .04  | Battery voltage/rated capacity                   | (V/Ah)                                                                                                                                                                                                                                                                                                                                                                                                                                                                                                                                                                                                                                                                                                                                                                                                                                                                                                                                                                                                                                                                                                                                                                                                                                                                                                                                                                                                                                                                                                                                                                                                                                                                                                                                                                                                                                                                                                                                                                                                                                                                                                                         | 24/20                         | 24/30 | 24/40 |  |
| 6.05 | Battery weight (± 5%)                            | (kg)                                                                                                                                                                                                                                                                                                                                                                                                                                                                                                                                                                                                                                                                                                                                                                                                                                                                                                                                                                                                                                                                                                                                                                                                                                                                                                                                                                                                                                                                                                                                                                                                                                                                                                                                                                                                                                                                                                                                                                                                                                                                                                                           | 5.5                           | 7     | 8.2   |  |
|      | Others                                           | (1/6/                                                                                                                                                                                                                                                                                                                                                                                                                                                                                                                                                                                                                                                                                                                                                                                                                                                                                                                                                                                                                                                                                                                                                                                                                                                                                                                                                                                                                                                                                                                                                                                                                                                                                                                                                                                                                                                                                                                                                                                                                                                                                                                          | 3.3                           |       | 0.2   |  |
| .01  | Type of drive control                            |                                                                                                                                                                                                                                                                                                                                                                                                                                                                                                                                                                                                                                                                                                                                                                                                                                                                                                                                                                                                                                                                                                                                                                                                                                                                                                                                                                                                                                                                                                                                                                                                                                                                                                                                                                                                                                                                                                                                                                                                                                                                                                                                | 1                             | DC    |       |  |
| .02  | Noise level at operator's ear                    | (dB(A))                                                                                                                                                                                                                                                                                                                                                                                                                                                                                                                                                                                                                                                                                                                                                                                                                                                                                                                                                                                                                                                                                                                                                                                                                                                                                                                                                                                                                                                                                                                                                                                                                                                                                                                                                                                                                                                                                                                                                                                                                                                                                                                        | S 70                          |       |       |  |
| .03  | Steering type                                    | (dD(n))                                                                                                                                                                                                                                                                                                                                                                                                                                                                                                                                                                                                                                                                                                                                                                                                                                                                                                                                                                                                                                                                                                                                                                                                                                                                                                                                                                                                                                                                                                                                                                                                                                                                                                                                                                                                                                                                                                                                                                                                                                                                                                                        | Mechanical steering           |       |       |  |
| .03  | Controller brand                                 |                                                                                                                                                                                                                                                                                                                                                                                                                                                                                                                                                                                                                                                                                                                                                                                                                                                                                                                                                                                                                                                                                                                                                                                                                                                                                                                                                                                                                                                                                                                                                                                                                                                                                                                                                                                                                                                                                                                                                                                                                                                                                                                                | Mechanical steering<br>Curtis |       |       |  |