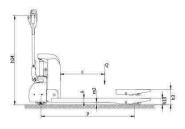

## CBD15J-Li3

|      | Characteristics                                  |                                                                                                                                                                                                                                                                                                                                                                                                                                                                                                                                                                                                                                                                                                                                                                                                                                                                                                                                                                                                                                                                                                                                                                                                                                                                                                                                                                                                                                                                                                                                                                                                                                                                                                                                                                                                                                                                                                                                                                                                                                                                                                                                |                               |       |       |  |
|------|--------------------------------------------------|--------------------------------------------------------------------------------------------------------------------------------------------------------------------------------------------------------------------------------------------------------------------------------------------------------------------------------------------------------------------------------------------------------------------------------------------------------------------------------------------------------------------------------------------------------------------------------------------------------------------------------------------------------------------------------------------------------------------------------------------------------------------------------------------------------------------------------------------------------------------------------------------------------------------------------------------------------------------------------------------------------------------------------------------------------------------------------------------------------------------------------------------------------------------------------------------------------------------------------------------------------------------------------------------------------------------------------------------------------------------------------------------------------------------------------------------------------------------------------------------------------------------------------------------------------------------------------------------------------------------------------------------------------------------------------------------------------------------------------------------------------------------------------------------------------------------------------------------------------------------------------------------------------------------------------------------------------------------------------------------------------------------------------------------------------------------------------------------------------------------------------|-------------------------------|-------|-------|--|
| 1.01 | Manufacturer                                     |                                                                                                                                                                                                                                                                                                                                                                                                                                                                                                                                                                                                                                                                                                                                                                                                                                                                                                                                                                                                                                                                                                                                                                                                                                                                                                                                                                                                                                                                                                                                                                                                                                                                                                                                                                                                                                                                                                                                                                                                                                                                                                                                | MUVULCAN                      |       |       |  |
| .02  | Model                                            |                                                                                                                                                                                                                                                                                                                                                                                                                                                                                                                                                                                                                                                                                                                                                                                                                                                                                                                                                                                                                                                                                                                                                                                                                                                                                                                                                                                                                                                                                                                                                                                                                                                                                                                                                                                                                                                                                                                                                                                                                                                                                                                                | CBD15J-Li3                    |       |       |  |
| .03  | Power unit                                       |                                                                                                                                                                                                                                                                                                                                                                                                                                                                                                                                                                                                                                                                                                                                                                                                                                                                                                                                                                                                                                                                                                                                                                                                                                                                                                                                                                                                                                                                                                                                                                                                                                                                                                                                                                                                                                                                                                                                                                                                                                                                                                                                | Electric                      |       |       |  |
| .04  | Operation                                        |                                                                                                                                                                                                                                                                                                                                                                                                                                                                                                                                                                                                                                                                                                                                                                                                                                                                                                                                                                                                                                                                                                                                                                                                                                                                                                                                                                                                                                                                                                                                                                                                                                                                                                                                                                                                                                                                                                                                                                                                                                                                                                                                | Pedestrian                    |       |       |  |
| .05  | Rated traction weight                            | Q (t)                                                                                                                                                                                                                                                                                                                                                                                                                                                                                                                                                                                                                                                                                                                                                                                                                                                                                                                                                                                                                                                                                                                                                                                                                                                                                                                                                                                                                                                                                                                                                                                                                                                                                                                                                                                                                                                                                                                                                                                                                                                                                                                          | 1.5                           |       |       |  |
| .06  | Load centre                                      | c (mm)                                                                                                                                                                                                                                                                                                                                                                                                                                                                                                                                                                                                                                                                                                                                                                                                                                                                                                                                                                                                                                                                                                                                                                                                                                                                                                                                                                                                                                                                                                                                                                                                                                                                                                                                                                                                                                                                                                                                                                                                                                                                                                                         | 600                           |       |       |  |
| .07  | Axle centre to fork face                         | x (mm)                                                                                                                                                                                                                                                                                                                                                                                                                                                                                                                                                                                                                                                                                                                                                                                                                                                                                                                                                                                                                                                                                                                                                                                                                                                                                                                                                                                                                                                                                                                                                                                                                                                                                                                                                                                                                                                                                                                                                                                                                                                                                                                         | 944                           |       |       |  |
| 1.08 | Wheel base                                       | y (mm)                                                                                                                                                                                                                                                                                                                                                                                                                                                                                                                                                                                                                                                                                                                                                                                                                                                                                                                                                                                                                                                                                                                                                                                                                                                                                                                                                                                                                                                                                                                                                                                                                                                                                                                                                                                                                                                                                                                                                                                                                                                                                                                         |                               | 1190  |       |  |
|      | Weights                                          |                                                                                                                                                                                                                                                                                                                                                                                                                                                                                                                                                                                                                                                                                                                                                                                                                                                                                                                                                                                                                                                                                                                                                                                                                                                                                                                                                                                                                                                                                                                                                                                                                                                                                                                                                                                                                                                                                                                                                                                                                                                                                                                                |                               |       |       |  |
| 2.01 | Service weight with battery                      | kg                                                                                                                                                                                                                                                                                                                                                                                                                                                                                                                                                                                                                                                                                                                                                                                                                                                                                                                                                                                                                                                                                                                                                                                                                                                                                                                                                                                                                                                                                                                                                                                                                                                                                                                                                                                                                                                                                                                                                                                                                                                                                                                             | 1                             | 138   |       |  |
|      | Wheels/Tyres                                     | 1                                                                                                                                                                                                                                                                                                                                                                                                                                                                                                                                                                                                                                                                                                                                                                                                                                                                                                                                                                                                                                                                                                                                                                                                                                                                                                                                                                                                                                                                                                                                                                                                                                                                                                                                                                                                                                                                                                                                                                                                                                                                                                                              |                               |       |       |  |
| .01  | Wheels type                                      |                                                                                                                                                                                                                                                                                                                                                                                                                                                                                                                                                                                                                                                                                                                                                                                                                                                                                                                                                                                                                                                                                                                                                                                                                                                                                                                                                                                                                                                                                                                                                                                                                                                                                                                                                                                                                                                                                                                                                                                                                                                                                                                                | Polyurethane                  |       |       |  |
| .02  | Driving wheel size                               | Φ×w(mm)                                                                                                                                                                                                                                                                                                                                                                                                                                                                                                                                                                                                                                                                                                                                                                                                                                                                                                                                                                                                                                                                                                                                                                                                                                                                                                                                                                                                                                                                                                                                                                                                                                                                                                                                                                                                                                                                                                                                                                                                                                                                                                                        | Ф210×70                       |       |       |  |
| .03  | Bearing wheel size                               | Φ×w(mm)                                                                                                                                                                                                                                                                                                                                                                                                                                                                                                                                                                                                                                                                                                                                                                                                                                                                                                                                                                                                                                                                                                                                                                                                                                                                                                                                                                                                                                                                                                                                                                                                                                                                                                                                                                                                                                                                                                                                                                                                                                                                                                                        | Φ80×60                        |       |       |  |
| .04  | Wheels, number front/rear (x = driven)           |                                                                                                                                                                                                                                                                                                                                                                                                                                                                                                                                                                                                                                                                                                                                                                                                                                                                                                                                                                                                                                                                                                                                                                                                                                                                                                                                                                                                                                                                                                                                                                                                                                                                                                                                                                                                                                                                                                                                                                                                                                                                                                                                | 1x/4                          |       |       |  |
| 3.05 | Track width                                      | b11 (mm)                                                                                                                                                                                                                                                                                                                                                                                                                                                                                                                                                                                                                                                                                                                                                                                                                                                                                                                                                                                                                                                                                                                                                                                                                                                                                                                                                                                                                                                                                                                                                                                                                                                                                                                                                                                                                                                                                                                                                                                                                                                                                                                       | 400/535                       |       |       |  |
|      | Dimensions                                       | A STATE OF THE STA | VI PURINING AND THE           |       |       |  |
| .01  | Lift                                             | h3 (mm)                                                                                                                                                                                                                                                                                                                                                                                                                                                                                                                                                                                                                                                                                                                                                                                                                                                                                                                                                                                                                                                                                                                                                                                                                                                                                                                                                                                                                                                                                                                                                                                                                                                                                                                                                                                                                                                                                                                                                                                                                                                                                                                        | 200                           |       |       |  |
| .02  | Overall height(With handle                       | h14 (mm)                                                                                                                                                                                                                                                                                                                                                                                                                                                                                                                                                                                                                                                                                                                                                                                                                                                                                                                                                                                                                                                                                                                                                                                                                                                                                                                                                                                                                                                                                                                                                                                                                                                                                                                                                                                                                                                                                                                                                                                                                                                                                                                       | 725/1145                      |       |       |  |
| .03  | Lowered hength                                   | h13 (mm)                                                                                                                                                                                                                                                                                                                                                                                                                                                                                                                                                                                                                                                                                                                                                                                                                                                                                                                                                                                                                                                                                                                                                                                                                                                                                                                                                                                                                                                                                                                                                                                                                                                                                                                                                                                                                                                                                                                                                                                                                                                                                                                       | 85                            |       |       |  |
| .04  | Overall length                                   | (1 (mm)                                                                                                                                                                                                                                                                                                                                                                                                                                                                                                                                                                                                                                                                                                                                                                                                                                                                                                                                                                                                                                                                                                                                                                                                                                                                                                                                                                                                                                                                                                                                                                                                                                                                                                                                                                                                                                                                                                                                                                                                                                                                                                                        | 1550                          |       |       |  |
| .05  | Length to fork face                              | l2 (mm)                                                                                                                                                                                                                                                                                                                                                                                                                                                                                                                                                                                                                                                                                                                                                                                                                                                                                                                                                                                                                                                                                                                                                                                                                                                                                                                                                                                                                                                                                                                                                                                                                                                                                                                                                                                                                                                                                                                                                                                                                                                                                                                        | 400                           |       |       |  |
| .06  | Overall width                                    | b1/b2 (mm)                                                                                                                                                                                                                                                                                                                                                                                                                                                                                                                                                                                                                                                                                                                                                                                                                                                                                                                                                                                                                                                                                                                                                                                                                                                                                                                                                                                                                                                                                                                                                                                                                                                                                                                                                                                                                                                                                                                                                                                                                                                                                                                     | 550/685                       |       |       |  |
| .07  | Fork dimensions                                  | s/e/l (mm)                                                                                                                                                                                                                                                                                                                                                                                                                                                                                                                                                                                                                                                                                                                                                                                                                                                                                                                                                                                                                                                                                                                                                                                                                                                                                                                                                                                                                                                                                                                                                                                                                                                                                                                                                                                                                                                                                                                                                                                                                                                                                                                     | 50/150/1150                   |       |       |  |
| .08  | Width of forks                                   | b5 (mm)                                                                                                                                                                                                                                                                                                                                                                                                                                                                                                                                                                                                                                                                                                                                                                                                                                                                                                                                                                                                                                                                                                                                                                                                                                                                                                                                                                                                                                                                                                                                                                                                                                                                                                                                                                                                                                                                                                                                                                                                                                                                                                                        | 550/685                       |       |       |  |
| .09  | Min.Ground clearance                             | m2 (mm)                                                                                                                                                                                                                                                                                                                                                                                                                                                                                                                                                                                                                                                                                                                                                                                                                                                                                                                                                                                                                                                                                                                                                                                                                                                                                                                                                                                                                                                                                                                                                                                                                                                                                                                                                                                                                                                                                                                                                                                                                                                                                                                        | 35                            |       |       |  |
| .10  | Aisle width with pallet 1000 x 1200 across forks | Ast (mm)                                                                                                                                                                                                                                                                                                                                                                                                                                                                                                                                                                                                                                                                                                                                                                                                                                                                                                                                                                                                                                                                                                                                                                                                                                                                                                                                                                                                                                                                                                                                                                                                                                                                                                                                                                                                                                                                                                                                                                                                                                                                                                                       | 1750                          |       |       |  |
| .11  | Aisle width with pallet 800 x 1200 along forks   | Ast (mm)                                                                                                                                                                                                                                                                                                                                                                                                                                                                                                                                                                                                                                                                                                                                                                                                                                                                                                                                                                                                                                                                                                                                                                                                                                                                                                                                                                                                                                                                                                                                                                                                                                                                                                                                                                                                                                                                                                                                                                                                                                                                                                                       | 1800                          |       |       |  |
| .12  | Min.Turning radius                               | Wa (mm)                                                                                                                                                                                                                                                                                                                                                                                                                                                                                                                                                                                                                                                                                                                                                                                                                                                                                                                                                                                                                                                                                                                                                                                                                                                                                                                                                                                                                                                                                                                                                                                                                                                                                                                                                                                                                                                                                                                                                                                                                                                                                                                        | 1345                          |       |       |  |
|      | Performance                                      | 1                                                                                                                                                                                                                                                                                                                                                                                                                                                                                                                                                                                                                                                                                                                                                                                                                                                                                                                                                                                                                                                                                                                                                                                                                                                                                                                                                                                                                                                                                                                                                                                                                                                                                                                                                                                                                                                                                                                                                                                                                                                                                                                              | 15.5                          |       |       |  |
| .01  | Travel speed, laden/unladen                      | (km/h)                                                                                                                                                                                                                                                                                                                                                                                                                                                                                                                                                                                                                                                                                                                                                                                                                                                                                                                                                                                                                                                                                                                                                                                                                                                                                                                                                                                                                                                                                                                                                                                                                                                                                                                                                                                                                                                                                                                                                                                                                                                                                                                         | 4.2/4.5                       |       |       |  |
| .02  | Maximum climbing ability, with/without load      | (%)                                                                                                                                                                                                                                                                                                                                                                                                                                                                                                                                                                                                                                                                                                                                                                                                                                                                                                                                                                                                                                                                                                                                                                                                                                                                                                                                                                                                                                                                                                                                                                                                                                                                                                                                                                                                                                                                                                                                                                                                                                                                                                                            | 5/10                          |       |       |  |
| 5.03 | Service brake                                    | (.9)                                                                                                                                                                                                                                                                                                                                                                                                                                                                                                                                                                                                                                                                                                                                                                                                                                                                                                                                                                                                                                                                                                                                                                                                                                                                                                                                                                                                                                                                                                                                                                                                                                                                                                                                                                                                                                                                                                                                                                                                                                                                                                                           | Electromagnetic brake         |       |       |  |
|      | Drive                                            |                                                                                                                                                                                                                                                                                                                                                                                                                                                                                                                                                                                                                                                                                                                                                                                                                                                                                                                                                                                                                                                                                                                                                                                                                                                                                                                                                                                                                                                                                                                                                                                                                                                                                                                                                                                                                                                                                                                                                                                                                                                                                                                                |                               |       |       |  |
| .01  | Drive motor, 60 minute rating                    | (kW)                                                                                                                                                                                                                                                                                                                                                                                                                                                                                                                                                                                                                                                                                                                                                                                                                                                                                                                                                                                                                                                                                                                                                                                                                                                                                                                                                                                                                                                                                                                                                                                                                                                                                                                                                                                                                                                                                                                                                                                                                                                                                                                           | 0.75                          |       |       |  |
| .02  | Lift motor rating at S3 15%                      | (kW)                                                                                                                                                                                                                                                                                                                                                                                                                                                                                                                                                                                                                                                                                                                                                                                                                                                                                                                                                                                                                                                                                                                                                                                                                                                                                                                                                                                                                                                                                                                                                                                                                                                                                                                                                                                                                                                                                                                                                                                                                                                                                                                           | 0.8                           |       |       |  |
| .03  | Battery according to DIN 43531/35/36 A,B,C,no    | (Mer)                                                                                                                                                                                                                                                                                                                                                                                                                                                                                                                                                                                                                                                                                                                                                                                                                                                                                                                                                                                                                                                                                                                                                                                                                                                                                                                                                                                                                                                                                                                                                                                                                                                                                                                                                                                                                                                                                                                                                                                                                                                                                                                          | no                            |       |       |  |
| .04  | Battery voltage/rated capacity                   | (V/Ah)                                                                                                                                                                                                                                                                                                                                                                                                                                                                                                                                                                                                                                                                                                                                                                                                                                                                                                                                                                                                                                                                                                                                                                                                                                                                                                                                                                                                                                                                                                                                                                                                                                                                                                                                                                                                                                                                                                                                                                                                                                                                                                                         | 24/20                         | 24/30 | 24/40 |  |
| 6.05 | Battery weight (± 5%)                            | (kg)                                                                                                                                                                                                                                                                                                                                                                                                                                                                                                                                                                                                                                                                                                                                                                                                                                                                                                                                                                                                                                                                                                                                                                                                                                                                                                                                                                                                                                                                                                                                                                                                                                                                                                                                                                                                                                                                                                                                                                                                                                                                                                                           | 5.5                           | 7     | 8.2   |  |
|      | Others                                           | (1/6/                                                                                                                                                                                                                                                                                                                                                                                                                                                                                                                                                                                                                                                                                                                                                                                                                                                                                                                                                                                                                                                                                                                                                                                                                                                                                                                                                                                                                                                                                                                                                                                                                                                                                                                                                                                                                                                                                                                                                                                                                                                                                                                          | 3.3                           |       | 0.2   |  |
| .01  | Type of drive control                            |                                                                                                                                                                                                                                                                                                                                                                                                                                                                                                                                                                                                                                                                                                                                                                                                                                                                                                                                                                                                                                                                                                                                                                                                                                                                                                                                                                                                                                                                                                                                                                                                                                                                                                                                                                                                                                                                                                                                                                                                                                                                                                                                | 1                             | DC    |       |  |
| .02  | Noise level at operator's ear                    | (dB(A))                                                                                                                                                                                                                                                                                                                                                                                                                                                                                                                                                                                                                                                                                                                                                                                                                                                                                                                                                                                                                                                                                                                                                                                                                                                                                                                                                                                                                                                                                                                                                                                                                                                                                                                                                                                                                                                                                                                                                                                                                                                                                                                        | S 70                          |       |       |  |
| .03  | Steering type                                    | (dD(n))                                                                                                                                                                                                                                                                                                                                                                                                                                                                                                                                                                                                                                                                                                                                                                                                                                                                                                                                                                                                                                                                                                                                                                                                                                                                                                                                                                                                                                                                                                                                                                                                                                                                                                                                                                                                                                                                                                                                                                                                                                                                                                                        | Mechanical steering           |       |       |  |
| .03  | Controller brand                                 |                                                                                                                                                                                                                                                                                                                                                                                                                                                                                                                                                                                                                                                                                                                                                                                                                                                                                                                                                                                                                                                                                                                                                                                                                                                                                                                                                                                                                                                                                                                                                                                                                                                                                                                                                                                                                                                                                                                                                                                                                                                                                                                                | Mechanical steering<br>Curtis |       |       |  |