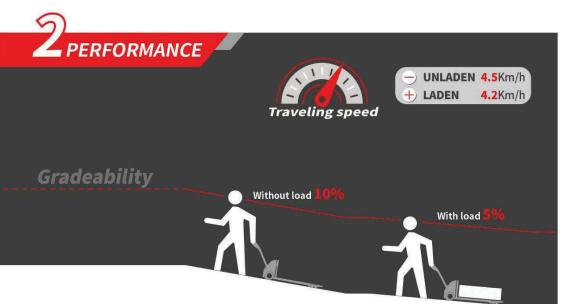

## CBD15J-Li3

|      | Characteristics                                  |                                                                                                                                                                                                                                                                                                                                                                                                                                                                                                                                                                                                                                                                                                                                                                                                                                                                                                                                                                                                                                                                                                                                                                                                                                                                                                                                                                                                                                                                                                                                                                                                                                                                                                                                                                                                                                                                                                                                                                                                                                                                                                                                |                               |       |       |  |
|------|--------------------------------------------------|--------------------------------------------------------------------------------------------------------------------------------------------------------------------------------------------------------------------------------------------------------------------------------------------------------------------------------------------------------------------------------------------------------------------------------------------------------------------------------------------------------------------------------------------------------------------------------------------------------------------------------------------------------------------------------------------------------------------------------------------------------------------------------------------------------------------------------------------------------------------------------------------------------------------------------------------------------------------------------------------------------------------------------------------------------------------------------------------------------------------------------------------------------------------------------------------------------------------------------------------------------------------------------------------------------------------------------------------------------------------------------------------------------------------------------------------------------------------------------------------------------------------------------------------------------------------------------------------------------------------------------------------------------------------------------------------------------------------------------------------------------------------------------------------------------------------------------------------------------------------------------------------------------------------------------------------------------------------------------------------------------------------------------------------------------------------------------------------------------------------------------|-------------------------------|-------|-------|--|
| 1.01 | Manufacturer                                     |                                                                                                                                                                                                                                                                                                                                                                                                                                                                                                                                                                                                                                                                                                                                                                                                                                                                                                                                                                                                                                                                                                                                                                                                                                                                                                                                                                                                                                                                                                                                                                                                                                                                                                                                                                                                                                                                                                                                                                                                                                                                                                                                | MUVULCAN                      |       |       |  |
| .02  | Model                                            |                                                                                                                                                                                                                                                                                                                                                                                                                                                                                                                                                                                                                                                                                                                                                                                                                                                                                                                                                                                                                                                                                                                                                                                                                                                                                                                                                                                                                                                                                                                                                                                                                                                                                                                                                                                                                                                                                                                                                                                                                                                                                                                                | CBD15J-Li3                    |       |       |  |
| .03  | Power unit                                       |                                                                                                                                                                                                                                                                                                                                                                                                                                                                                                                                                                                                                                                                                                                                                                                                                                                                                                                                                                                                                                                                                                                                                                                                                                                                                                                                                                                                                                                                                                                                                                                                                                                                                                                                                                                                                                                                                                                                                                                                                                                                                                                                | Electric                      |       |       |  |
| .04  | Operation                                        |                                                                                                                                                                                                                                                                                                                                                                                                                                                                                                                                                                                                                                                                                                                                                                                                                                                                                                                                                                                                                                                                                                                                                                                                                                                                                                                                                                                                                                                                                                                                                                                                                                                                                                                                                                                                                                                                                                                                                                                                                                                                                                                                | Pedestrian                    |       |       |  |
| .05  | Rated traction weight                            | Q (t)                                                                                                                                                                                                                                                                                                                                                                                                                                                                                                                                                                                                                                                                                                                                                                                                                                                                                                                                                                                                                                                                                                                                                                                                                                                                                                                                                                                                                                                                                                                                                                                                                                                                                                                                                                                                                                                                                                                                                                                                                                                                                                                          | 1.5                           |       |       |  |
| .06  | Load centre                                      | c (mm)                                                                                                                                                                                                                                                                                                                                                                                                                                                                                                                                                                                                                                                                                                                                                                                                                                                                                                                                                                                                                                                                                                                                                                                                                                                                                                                                                                                                                                                                                                                                                                                                                                                                                                                                                                                                                                                                                                                                                                                                                                                                                                                         | 600                           |       |       |  |
| .07  | Axle centre to fork face                         | x (mm)                                                                                                                                                                                                                                                                                                                                                                                                                                                                                                                                                                                                                                                                                                                                                                                                                                                                                                                                                                                                                                                                                                                                                                                                                                                                                                                                                                                                                                                                                                                                                                                                                                                                                                                                                                                                                                                                                                                                                                                                                                                                                                                         | 944                           |       |       |  |
| 1.08 | Wheel base                                       | y (mm)                                                                                                                                                                                                                                                                                                                                                                                                                                                                                                                                                                                                                                                                                                                                                                                                                                                                                                                                                                                                                                                                                                                                                                                                                                                                                                                                                                                                                                                                                                                                                                                                                                                                                                                                                                                                                                                                                                                                                                                                                                                                                                                         |                               | 1190  |       |  |
|      | Weights                                          |                                                                                                                                                                                                                                                                                                                                                                                                                                                                                                                                                                                                                                                                                                                                                                                                                                                                                                                                                                                                                                                                                                                                                                                                                                                                                                                                                                                                                                                                                                                                                                                                                                                                                                                                                                                                                                                                                                                                                                                                                                                                                                                                |                               |       |       |  |
| 2.01 | Service weight with battery                      | kg                                                                                                                                                                                                                                                                                                                                                                                                                                                                                                                                                                                                                                                                                                                                                                                                                                                                                                                                                                                                                                                                                                                                                                                                                                                                                                                                                                                                                                                                                                                                                                                                                                                                                                                                                                                                                                                                                                                                                                                                                                                                                                                             | 1                             | 138   |       |  |
|      | Wheels/Tyres                                     | 1                                                                                                                                                                                                                                                                                                                                                                                                                                                                                                                                                                                                                                                                                                                                                                                                                                                                                                                                                                                                                                                                                                                                                                                                                                                                                                                                                                                                                                                                                                                                                                                                                                                                                                                                                                                                                                                                                                                                                                                                                                                                                                                              |                               |       |       |  |
| .01  | Wheels type                                      |                                                                                                                                                                                                                                                                                                                                                                                                                                                                                                                                                                                                                                                                                                                                                                                                                                                                                                                                                                                                                                                                                                                                                                                                                                                                                                                                                                                                                                                                                                                                                                                                                                                                                                                                                                                                                                                                                                                                                                                                                                                                                                                                | Polyurethane                  |       |       |  |
| .02  | Driving wheel size                               | Φ×w(mm)                                                                                                                                                                                                                                                                                                                                                                                                                                                                                                                                                                                                                                                                                                                                                                                                                                                                                                                                                                                                                                                                                                                                                                                                                                                                                                                                                                                                                                                                                                                                                                                                                                                                                                                                                                                                                                                                                                                                                                                                                                                                                                                        | Ф210×70                       |       |       |  |
| .03  | Bearing wheel size                               | Φ×w(mm)                                                                                                                                                                                                                                                                                                                                                                                                                                                                                                                                                                                                                                                                                                                                                                                                                                                                                                                                                                                                                                                                                                                                                                                                                                                                                                                                                                                                                                                                                                                                                                                                                                                                                                                                                                                                                                                                                                                                                                                                                                                                                                                        | Φ80×60                        |       |       |  |
| .04  | Wheels, number front/rear (x = driven)           |                                                                                                                                                                                                                                                                                                                                                                                                                                                                                                                                                                                                                                                                                                                                                                                                                                                                                                                                                                                                                                                                                                                                                                                                                                                                                                                                                                                                                                                                                                                                                                                                                                                                                                                                                                                                                                                                                                                                                                                                                                                                                                                                | 1x/4                          |       |       |  |
| 3.05 | Track width                                      | b11 (mm)                                                                                                                                                                                                                                                                                                                                                                                                                                                                                                                                                                                                                                                                                                                                                                                                                                                                                                                                                                                                                                                                                                                                                                                                                                                                                                                                                                                                                                                                                                                                                                                                                                                                                                                                                                                                                                                                                                                                                                                                                                                                                                                       | 400/535                       |       |       |  |
|      | Dimensions                                       | A STATE OF THE STA | VI PURINING AND THE           |       |       |  |
| .01  | Lift                                             | h3 (mm)                                                                                                                                                                                                                                                                                                                                                                                                                                                                                                                                                                                                                                                                                                                                                                                                                                                                                                                                                                                                                                                                                                                                                                                                                                                                                                                                                                                                                                                                                                                                                                                                                                                                                                                                                                                                                                                                                                                                                                                                                                                                                                                        | 200                           |       |       |  |
| .02  | Overall height(With handle                       | h14 (mm)                                                                                                                                                                                                                                                                                                                                                                                                                                                                                                                                                                                                                                                                                                                                                                                                                                                                                                                                                                                                                                                                                                                                                                                                                                                                                                                                                                                                                                                                                                                                                                                                                                                                                                                                                                                                                                                                                                                                                                                                                                                                                                                       | 725/1145                      |       |       |  |
| .03  | Lowered hength                                   | h13 (mm)                                                                                                                                                                                                                                                                                                                                                                                                                                                                                                                                                                                                                                                                                                                                                                                                                                                                                                                                                                                                                                                                                                                                                                                                                                                                                                                                                                                                                                                                                                                                                                                                                                                                                                                                                                                                                                                                                                                                                                                                                                                                                                                       | 85                            |       |       |  |
| .04  | Overall length                                   | (1 (mm)                                                                                                                                                                                                                                                                                                                                                                                                                                                                                                                                                                                                                                                                                                                                                                                                                                                                                                                                                                                                                                                                                                                                                                                                                                                                                                                                                                                                                                                                                                                                                                                                                                                                                                                                                                                                                                                                                                                                                                                                                                                                                                                        | 1550                          |       |       |  |
| .05  | Length to fork face                              | l2 (mm)                                                                                                                                                                                                                                                                                                                                                                                                                                                                                                                                                                                                                                                                                                                                                                                                                                                                                                                                                                                                                                                                                                                                                                                                                                                                                                                                                                                                                                                                                                                                                                                                                                                                                                                                                                                                                                                                                                                                                                                                                                                                                                                        | 400                           |       |       |  |
| .06  | Overall width                                    | b1/b2 (mm)                                                                                                                                                                                                                                                                                                                                                                                                                                                                                                                                                                                                                                                                                                                                                                                                                                                                                                                                                                                                                                                                                                                                                                                                                                                                                                                                                                                                                                                                                                                                                                                                                                                                                                                                                                                                                                                                                                                                                                                                                                                                                                                     | 550/685                       |       |       |  |
| .07  | Fork dimensions                                  | s/e/l (mm)                                                                                                                                                                                                                                                                                                                                                                                                                                                                                                                                                                                                                                                                                                                                                                                                                                                                                                                                                                                                                                                                                                                                                                                                                                                                                                                                                                                                                                                                                                                                                                                                                                                                                                                                                                                                                                                                                                                                                                                                                                                                                                                     | 50/150/1150                   |       |       |  |
| .08  | Width of forks                                   | b5 (mm)                                                                                                                                                                                                                                                                                                                                                                                                                                                                                                                                                                                                                                                                                                                                                                                                                                                                                                                                                                                                                                                                                                                                                                                                                                                                                                                                                                                                                                                                                                                                                                                                                                                                                                                                                                                                                                                                                                                                                                                                                                                                                                                        | 550/685                       |       |       |  |
| .09  | Min.Ground clearance                             | m2 (mm)                                                                                                                                                                                                                                                                                                                                                                                                                                                                                                                                                                                                                                                                                                                                                                                                                                                                                                                                                                                                                                                                                                                                                                                                                                                                                                                                                                                                                                                                                                                                                                                                                                                                                                                                                                                                                                                                                                                                                                                                                                                                                                                        | 35                            |       |       |  |
| .10  | Aisle width with pallet 1000 x 1200 across forks | Ast (mm)                                                                                                                                                                                                                                                                                                                                                                                                                                                                                                                                                                                                                                                                                                                                                                                                                                                                                                                                                                                                                                                                                                                                                                                                                                                                                                                                                                                                                                                                                                                                                                                                                                                                                                                                                                                                                                                                                                                                                                                                                                                                                                                       | 1750                          |       |       |  |
| .11  | Aisle width with pallet 800 x 1200 along forks   | Ast (mm)                                                                                                                                                                                                                                                                                                                                                                                                                                                                                                                                                                                                                                                                                                                                                                                                                                                                                                                                                                                                                                                                                                                                                                                                                                                                                                                                                                                                                                                                                                                                                                                                                                                                                                                                                                                                                                                                                                                                                                                                                                                                                                                       | 1800                          |       |       |  |
| .12  | Min.Turning radius                               | Wa (mm)                                                                                                                                                                                                                                                                                                                                                                                                                                                                                                                                                                                                                                                                                                                                                                                                                                                                                                                                                                                                                                                                                                                                                                                                                                                                                                                                                                                                                                                                                                                                                                                                                                                                                                                                                                                                                                                                                                                                                                                                                                                                                                                        | 1345                          |       |       |  |
|      | Performance                                      | 1                                                                                                                                                                                                                                                                                                                                                                                                                                                                                                                                                                                                                                                                                                                                                                                                                                                                                                                                                                                                                                                                                                                                                                                                                                                                                                                                                                                                                                                                                                                                                                                                                                                                                                                                                                                                                                                                                                                                                                                                                                                                                                                              | 15.5                          |       |       |  |
| .01  | Travel speed, laden/unladen                      | (km/h)                                                                                                                                                                                                                                                                                                                                                                                                                                                                                                                                                                                                                                                                                                                                                                                                                                                                                                                                                                                                                                                                                                                                                                                                                                                                                                                                                                                                                                                                                                                                                                                                                                                                                                                                                                                                                                                                                                                                                                                                                                                                                                                         | 4.2/4.5                       |       |       |  |
| .02  | Maximum climbing ability, with/without load      | (%)                                                                                                                                                                                                                                                                                                                                                                                                                                                                                                                                                                                                                                                                                                                                                                                                                                                                                                                                                                                                                                                                                                                                                                                                                                                                                                                                                                                                                                                                                                                                                                                                                                                                                                                                                                                                                                                                                                                                                                                                                                                                                                                            | 5/10                          |       |       |  |
| 5.03 | Service brake                                    | (.9)                                                                                                                                                                                                                                                                                                                                                                                                                                                                                                                                                                                                                                                                                                                                                                                                                                                                                                                                                                                                                                                                                                                                                                                                                                                                                                                                                                                                                                                                                                                                                                                                                                                                                                                                                                                                                                                                                                                                                                                                                                                                                                                           | Electromagnetic brake         |       |       |  |
|      | Drive                                            |                                                                                                                                                                                                                                                                                                                                                                                                                                                                                                                                                                                                                                                                                                                                                                                                                                                                                                                                                                                                                                                                                                                                                                                                                                                                                                                                                                                                                                                                                                                                                                                                                                                                                                                                                                                                                                                                                                                                                                                                                                                                                                                                |                               |       |       |  |
| .01  | Drive motor, 60 minute rating                    | (kW)                                                                                                                                                                                                                                                                                                                                                                                                                                                                                                                                                                                                                                                                                                                                                                                                                                                                                                                                                                                                                                                                                                                                                                                                                                                                                                                                                                                                                                                                                                                                                                                                                                                                                                                                                                                                                                                                                                                                                                                                                                                                                                                           | 0.75                          |       |       |  |
| .02  | Lift motor rating at S3 15%                      | (kW)                                                                                                                                                                                                                                                                                                                                                                                                                                                                                                                                                                                                                                                                                                                                                                                                                                                                                                                                                                                                                                                                                                                                                                                                                                                                                                                                                                                                                                                                                                                                                                                                                                                                                                                                                                                                                                                                                                                                                                                                                                                                                                                           | 0.8                           |       |       |  |
| .03  | Battery according to DIN 43531/35/36 A,B,C,no    | (Mer)                                                                                                                                                                                                                                                                                                                                                                                                                                                                                                                                                                                                                                                                                                                                                                                                                                                                                                                                                                                                                                                                                                                                                                                                                                                                                                                                                                                                                                                                                                                                                                                                                                                                                                                                                                                                                                                                                                                                                                                                                                                                                                                          | no                            |       |       |  |
| .04  | Battery voltage/rated capacity                   | (V/Ah)                                                                                                                                                                                                                                                                                                                                                                                                                                                                                                                                                                                                                                                                                                                                                                                                                                                                                                                                                                                                                                                                                                                                                                                                                                                                                                                                                                                                                                                                                                                                                                                                                                                                                                                                                                                                                                                                                                                                                                                                                                                                                                                         | 24/20                         | 24/30 | 24/40 |  |
| 6.05 | Battery weight (± 5%)                            | (kg)                                                                                                                                                                                                                                                                                                                                                                                                                                                                                                                                                                                                                                                                                                                                                                                                                                                                                                                                                                                                                                                                                                                                                                                                                                                                                                                                                                                                                                                                                                                                                                                                                                                                                                                                                                                                                                                                                                                                                                                                                                                                                                                           | 5.5                           | 7     | 8.2   |  |
|      | Others                                           | (1/6/                                                                                                                                                                                                                                                                                                                                                                                                                                                                                                                                                                                                                                                                                                                                                                                                                                                                                                                                                                                                                                                                                                                                                                                                                                                                                                                                                                                                                                                                                                                                                                                                                                                                                                                                                                                                                                                                                                                                                                                                                                                                                                                          | 3.3                           |       | 0.2   |  |
| .01  | Type of drive control                            |                                                                                                                                                                                                                                                                                                                                                                                                                                                                                                                                                                                                                                                                                                                                                                                                                                                                                                                                                                                                                                                                                                                                                                                                                                                                                                                                                                                                                                                                                                                                                                                                                                                                                                                                                                                                                                                                                                                                                                                                                                                                                                                                | 1                             | DC    |       |  |
| .02  | Noise level at operator's ear                    | (dB(A))                                                                                                                                                                                                                                                                                                                                                                                                                                                                                                                                                                                                                                                                                                                                                                                                                                                                                                                                                                                                                                                                                                                                                                                                                                                                                                                                                                                                                                                                                                                                                                                                                                                                                                                                                                                                                                                                                                                                                                                                                                                                                                                        | S 70                          |       |       |  |
| .03  | Steering type                                    | (dD(n))                                                                                                                                                                                                                                                                                                                                                                                                                                                                                                                                                                                                                                                                                                                                                                                                                                                                                                                                                                                                                                                                                                                                                                                                                                                                                                                                                                                                                                                                                                                                                                                                                                                                                                                                                                                                                                                                                                                                                                                                                                                                                                                        | Mechanical steering           |       |       |  |
| .03  | Controller brand                                 |                                                                                                                                                                                                                                                                                                                                                                                                                                                                                                                                                                                                                                                                                                                                                                                                                                                                                                                                                                                                                                                                                                                                                                                                                                                                                                                                                                                                                                                                                                                                                                                                                                                                                                                                                                                                                                                                                                                                                                                                                                                                                                                                | Mechanical steering<br>Curtis |       |       |  |